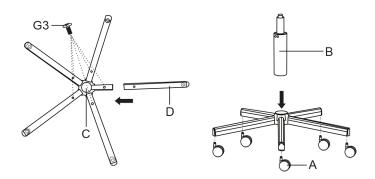

#### 1. step:

Assemble the chair base by attaching the legs [D] to the star base [C] with screws [G3]. Then attach the UVI rubberized wheels [A] to the base. When installing, make sure you hear a "click" sound. Next, insert the CLASS-4 [B] lift into the base.