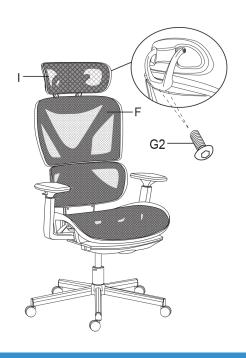

### 5. step:

Using screws [G2], attach the headrest [I] to the chair backrest [F]. You have successfully assembled your UVI Focus PRO! Before you start using the chair, take a look at some usage tips!