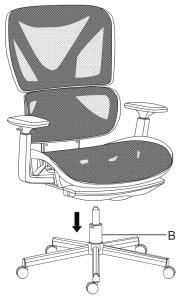

#### 1. step:

Assemble the chair base by attaching the legs [D] to the star base [C] with screws [G3]. Then attach the UVI rubberized wheels [A] to the base. When installing, make sure you hear a "click" sound. Next, insert the CLASS-4 [B] lift into the base.

#### 4. step:

Now place the upper part of the chair onto the base with the lift [B]. Once you have assembled both parts together, apply weight to the chair to ensure everything functions as it should.