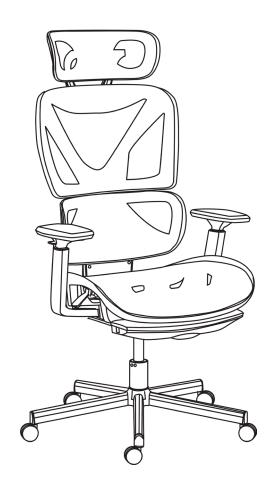

# **Assembly Guide**





# **UVI** Focus PRO

This assembly guide is meant for UVI Focus PRO.

If you have a different model, please check out a different guide!

#### **ATTENTION**

- 1) For proper assembly of the chair, we ask you to follow the instructions step by step.
- 2) Before you start the assembly please verify all parts are present.
- 3) Please refrain from using any other tools for the assembly.
- 4) Do not use the chair unless all of the bolts and screws are tight.

#### Main Box Contents



#### **Chair Assembly**

#### 1. step:

Assemble the chair base by attaching the legs [D] to the star base [C] with screws [G3]. Then attach the UVI rubberized wheels [A] to the base. When installing, make sure you hear a "click" sound. Next, insert the CLASS-4 [B] lift into the base.



# **UVI** Focus PRO