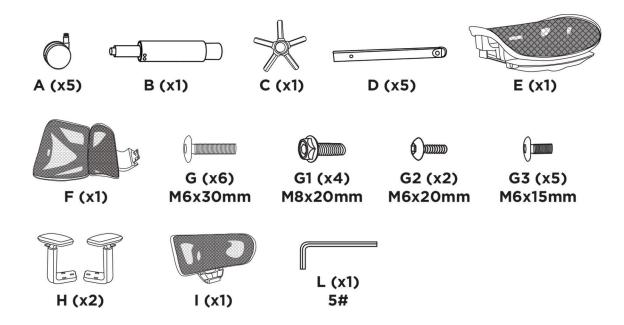

# **Assembly Guide**





# **UVI** Focus PRO

This assembly guide is meant for UVI Focus PRO.

If you have a different model, please check out a different guide!

#### **ATTENTION**

- 1) For proper assembly of the chair, we ask you to follow the instructions step by step.
- 2) Before you start the assembly please verify all parts are present.
- 3) Please refrain from using any other tools for the assembly.
- 4) Do not use the chair unless all of the bolts and screws are tight.

#### Main Box Contents



#### **Chair Assembly**

#### 1. step:

Assemble the chair base by attaching the legs [D] to the star base [C] with screws [G3]. Then attach the UVI rubberized wheels [A] to the base. When installing, make sure you hear a "click" sound. Next, insert the CLASS-4 [B] lift into the base.



# **UVI** Focus PRO



#### 2. step:

Take the UVI seat and turn it upside down. Using screws [G], attach the bottom part of the seat [E] and the armrests [H]. Make sure the screws are tightened sufficiently.

### 3. step:

Using screws [G1], attach the backrest [F] to the chair seat.



#### 4. step:

Now place the upper part of the chair onto the base with the lift [B]. Once you have assembled both parts together, apply weight to the chair to ensure everything functions as it should.



### 5. step:

U