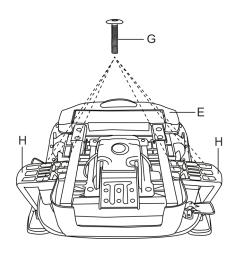

#### 2. step:

Take the UVI seat and turn it upside down. Using screws [G], attach the bottom part of the seat [E] and the armrests [H]. Make sure the screws are tightened sufficiently.