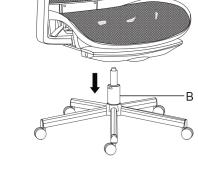

#### 4. step:

Now place the upper part of the chair onto the base with the lift [B]. Once you have assembled both parts together, apply weight to the chair to ensure everything functions as it should.