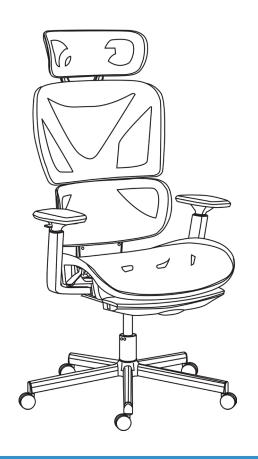

#### **Chair Assembly**

#### 1. step:

Assemble the chair base by attaching the legs [D] to the star base [C] with screws [G3]. Then attach the UVI rubberized wheels [A] to the base. When installing, make sure you hear a "click" sound. Next, insert the CLASS-4 [B] lift into the base.

#### 2. step:

Take the UVI seat and turn it upside down. Using screws [G], attach the bottom part of the seat [E] and the armrests [H]. Make sure the screws are tightened sufficiently.

### 3. step:

Using screws [G1], attach the backrest [F] to the chair seat.

#### 4. step:

Now place the upper part of the chair onto the base with the lift [B]. Once you have assembled both parts together, apply weight to the chair to ensure everything functions as it should.

### 5. step:

Using screws [G2], attach the headrest [I] to the chair backrest [F]. You have successfully assembled your UVI Focus PRO! Before you start using the chair, take a look at some usage tips!