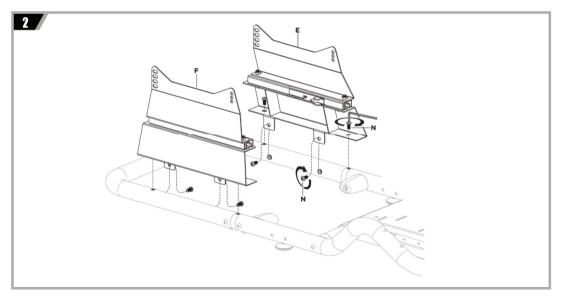

A CAUTION: Use with products heavier than the rated weights indicated may result in instability causing possible injury.

- Please closely follow the assembly instructions. Improper installation may result in damage or serious personal injury.
  - Safety gear and proper tools must be used. This product should only be installed by professionals.
- Make sure that the supporting surface will safely support the combined weight of the equipment and all attached hardware and components.
  Use the mounting screws provided and DO NOT OVER TIGHTEN mounting screws.
- This product containg small items that could be a choking hazard if swallowed. Keep these items away from children.
- This product is intended for indoor use only. Using this product outdoors could lead to product failure and personal injury.
- IMPORTANT: Ensure that you have received all parts according to the component checklist prior to installation. If any parts are missing or faulty, contact your place of purchase for a replacement.