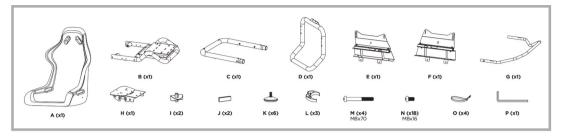

A CAUTION: Use with products heavier than the rated weights indicated may result in instability causing possible injury.

- Please closely follow the assembly instructions. Improper installation may result in damage or serious personal injury.
  - Safety gear and proper tools must be used. This product should only be installed by professionals.
- Make sure that the supporting surface will safely support the combined weight of the equipment and all attached hardware and components.
  Use the mounting screws provided and DO NOT OVER TIGHTEN mounting screws.
- This product containg small items that could be a choking hazard if swallowed. Keep these items away from children.
- This product is intended for indoor use only. Using this product outdoors could lead to product failure and personal injury.
- IMPORTANT: Ensure that you have received all parts according to the component checklist prior to installation. If any parts are missing or faulty, contact your place of purchase for a replacement.