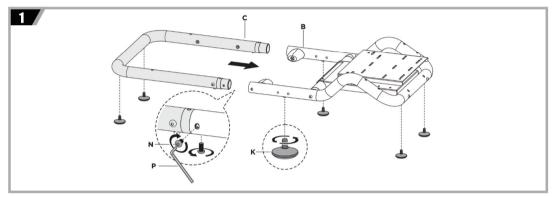

A CAUTION: Use with products heavier than the rated weights indicated may result in instability causing possible injury.

- Please closely follow the assembly instructions. Improper installation may result in damage or serious personal injury.
  - Safety gear and proper tools must be used. This product should only be installed by professionals.
- Make sure that the supporting surface will safely support the combined weight of the equipment and all attached hardware and components.
  Use the mounting screws provided and DO NOT OVER TIGHTEN mounting screws.
- This product containg small items that could be a choking hazard if swallowed. Keep these items away from children.
- This product is intended for indoor use only. Using this product outdoors could lead to product failure and personal injury.
- IMPORTANT: Ensure that you have received all parts according to the component checklist prior to installation. If any parts are missing or faulty, contact your place of purchase for a replacement.